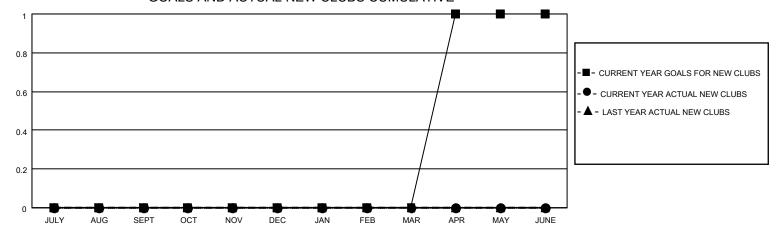

## District 14 E

| Clubs RESULTS FOR 2021-2022 |   |   |   | Members RESULTS FOR 2021-2022 |   |    |   |
|-----------------------------|---|---|---|-------------------------------|---|----|---|
|                             |   |   |   |                               |   |    |   |
| JULY/AUG/SEPT               | 0 | 0 | 0 | JULY/AUG/SEPT                 | 4 | 13 | 4 |
| OCT/NOV/DEC                 | 0 | 0 | 0 | OCT/NOV/DEC                   | 4 | 0  | 0 |
| JAN/FEB/MAR                 | 0 | 0 | 0 | JAN/FEB/MAR                   | 4 | 0  | 0 |
| APR/MAY/JUNE                | 1 | 0 | 0 | APR/MAY/JUNE                  | 5 | 0  | 0 |

#### GOALS AND ACTUAL NEW CLUBS CUMULATIVE