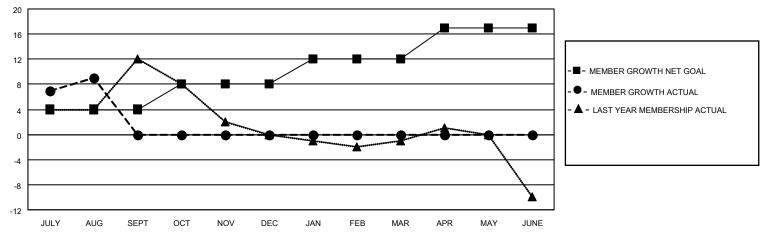

## District 14 E

| Clubs RESULTS FOR 2021-2022 |   |   |   | Members RESULTS FOR 2021-2022 |   |    |   |
|-----------------------------|---|---|---|-------------------------------|---|----|---|
|                             |   |   |   |                               |   |    |   |
| JULY/AUG/SEPT               | 0 | 0 | 0 | JULY/AUG/SEPT                 | 4 | 13 | 4 |
| OCT/NOV/DEC                 | 0 | 0 | 0 | OCT/NOV/DEC                   | 4 | 0  | 0 |
| JAN/FEB/MAR                 | 0 | 0 | 0 | JAN/FEB/MAR                   | 4 | 0  | 0 |
| APR/MAY/JUNE                | 1 | 0 | 0 | APR/MAY/JUNE                  | 5 | 0  | 0 |

#### GOALS AND ACTUAL MEMBERS CUMULATIVE

| DROPPED CLUBS: 0 |                 | 8 CLUBS OF 34 ADDED 1 OR<br>MORE NEW MEMBERS | GENDER DISTRIBUTION                 |              |  |
|------------------|-----------------|----------------------------------------------|-------------------------------------|--------------|--|
|                  |                 | MORE NEW MEMBERS                             | MALE                                | 565 (70.80%) |  |
|                  |                 |                                              | FEMALE 233 (29.20%)                 |              |  |
| DROPPED MEMBERS  |                 |                                              | NON BINARY                          | 0 (0.00%)    |  |
|                  |                 |                                              | PREFER NOT TO ANSWER                | 0 (0.00%)    |  |
| DECEASED         | 1               |                                              |                                     |              |  |
| CLUB CANCELLED   | LUB CANCELLED 0 |                                              | TOTAL FAMILY UNIT MEMBERS 194       |              |  |
| OTHER            | 3               | MEMBERSHIP DATA                              |                                     |              |  |
| TOTAL 4          |                 |                                              | FAMILY MEMBERS PAYING HALF DUES 101 |              |  |
|                  |                 |                                              |                                     |              |  |